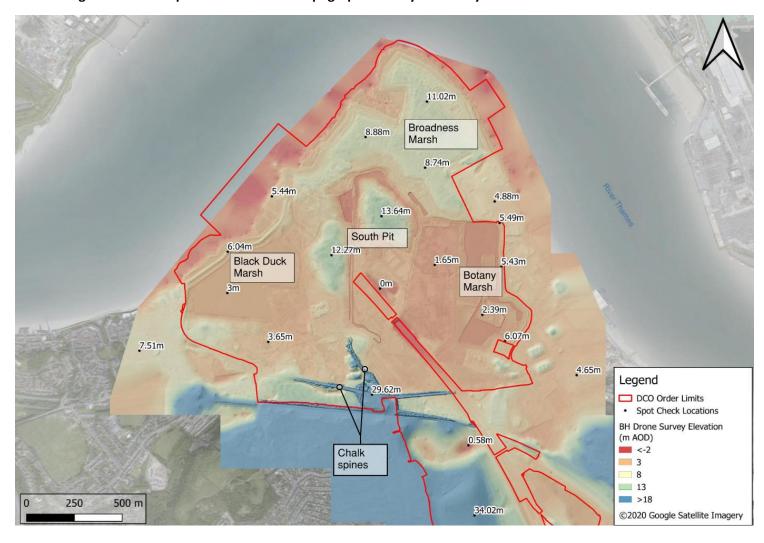

## The London Resort Development Consent Order

BC080001

**Environmental Statement** 

**Volume 3: Figures** 

Figure 17.2 – Existing marshes and spot elevations from topographic survey flown July 2020.

Document reference: 6.3.17.2